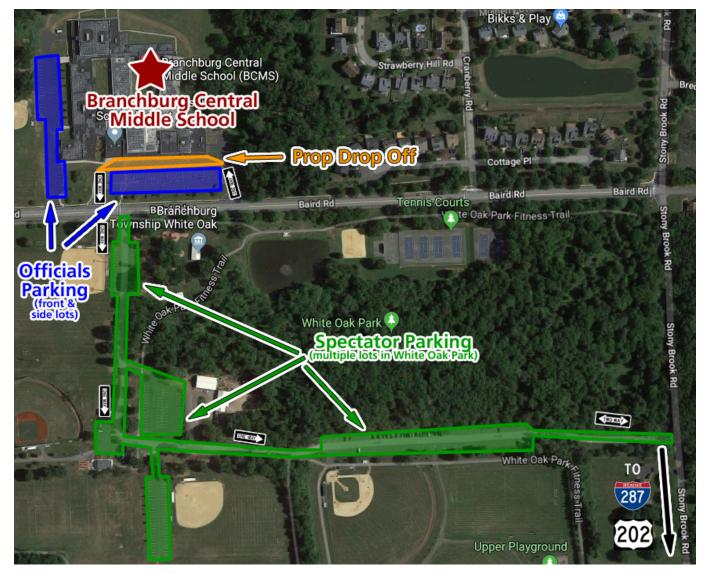

# 2023 Skylands Regional Tournament Parking Information Branchburg Central Middle School

## **Officials Parking:**

- Officials should park in the BLUE lots on the map:
  - Front lot in betwen road and drop off zone
  - Side lot (separate entrance off of Baird Rd)

## **Spectator Parking:**

- Spectators may only park in the BLUE Officials spaces after 11:00 am.
- Spectator parking is available all day in the GREEN lots at White Oak Park (across the street)
- White Oak Park features 5 lots with parking
- · White Oak Park is only one-way travel as marked

Please do not park in the spots reserved for Prop Drop Off along the front of the building.

## **Bus/Truck Parking:**

· Buses and trucks should park in the last lot in White Oak Park