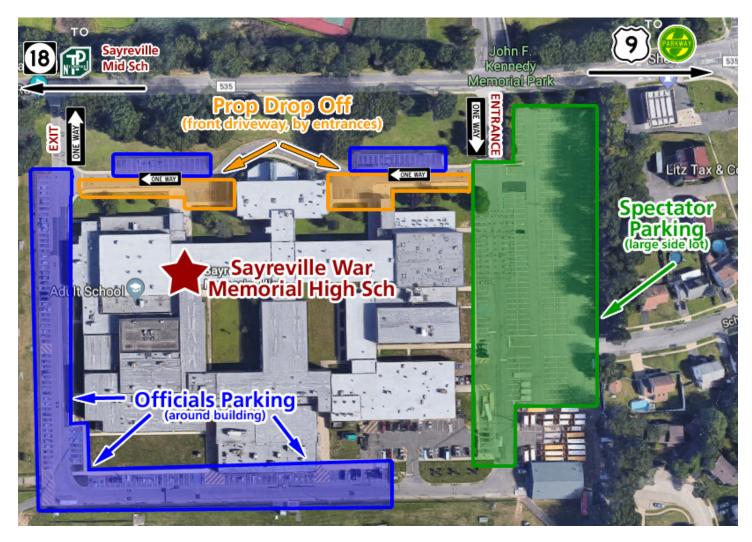

Sayreville War Memorial High School 820 Washington Rd. Parlin, NJ 08859

#### **Officials Parking:**

• Officials should park in the BLUE lots on the map - around the perimeter of the building

#### **Spectator Parking:**

- Spectators may only park in the BLUE Officials spaces after 11:00 am.
- Spectator parking is available all day in the GREEN side lot at the high school

#### Please do not park in the spots reserved for Prop Drop Off along the front of the building.