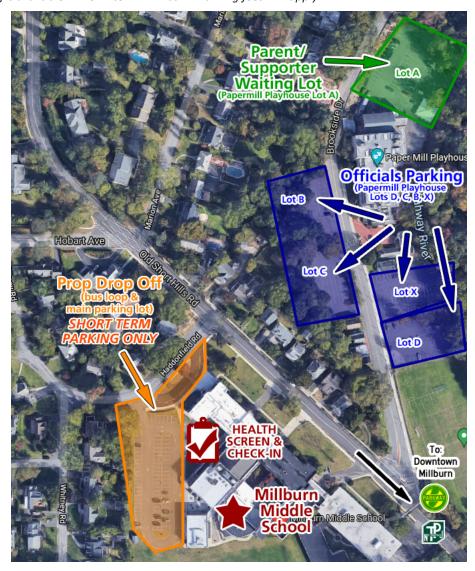

# **From School to Tournament Parking:**

- Turn RIGHT out of the school driveway onto HADDONFIELD RD
- Turn RIGHT onto OLD SHORT HILLS RD / MAIN ST
- Take the FIRST LEFT onto BROOKSIDE DR
- For Officials, Paper Mill Playhouse Lot D will be on your RIGHT. Lots B & C will be on your LEFT
- For Parents/Supporter Waiting Lot, Paper Mill Playhouse Lot A will be on your RIGHT past the theater

Millburn Middle School 25 Old School Hills Rd. Millburn, NJ 07041 GPS Address (for MMS Bus Loop): 12 Haddonfield Rd. Millburn, NJ 07041 GPS Address (for Officials Parking): 9 Brookside Dr. Millburn, NJ 07041

# 2022 Skylands Regional Tournament Parking Information Millburn Middle School

# **Officials Parking:**

• Officials should park in the BLUE lots on the map - Paper Mill Playhouse Lots D, C, B and X

# **Parent/Supporter Waiting Lots:**

- Parents/Supports should park to wait in the GREEN lots to await their teams' finishing up Paper Mill Playhouse Lot A
- Additional parking is available in **Downtown Millburn**. Parking fees will apply.