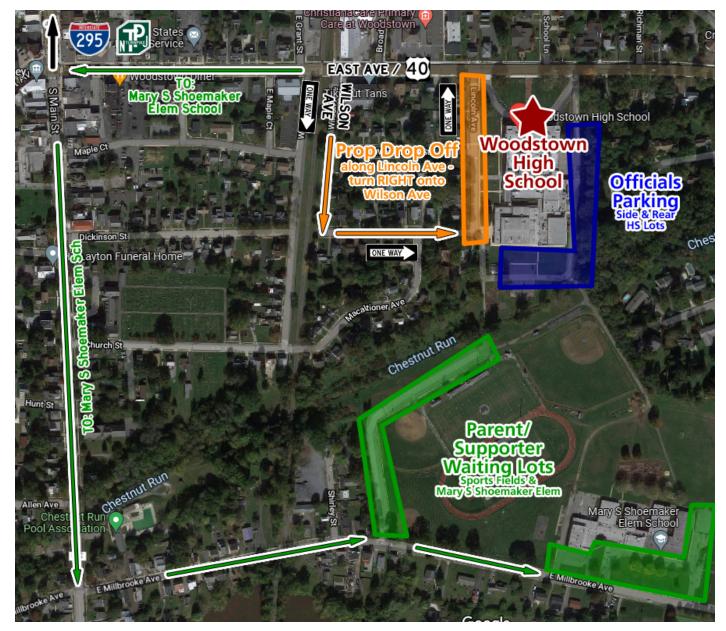

# **Officials Parking:**

• Officials should park in the side and rear lots of the High School. Entry to these lots is just past the front bus circle.

## **Parent/Supporter Waiting Lots:**

• Parent/Supporter Waiting Lots are Mary S Shoemaker Elem School and the Sports Fields adjacent to MSS Elem

# **Props Loading/Unloading:**

- Prop loading and unloading will be along LINCOLN AVE adjacent to the High School.
- To reach, turn off of EAST AVE/US-40 onto WILSON AVE and follow the one-way streets

### **Bus/Truck Parking:**

• All buses and trucks must park at Mary S Shoemaker School or the adjacent Sports Fields