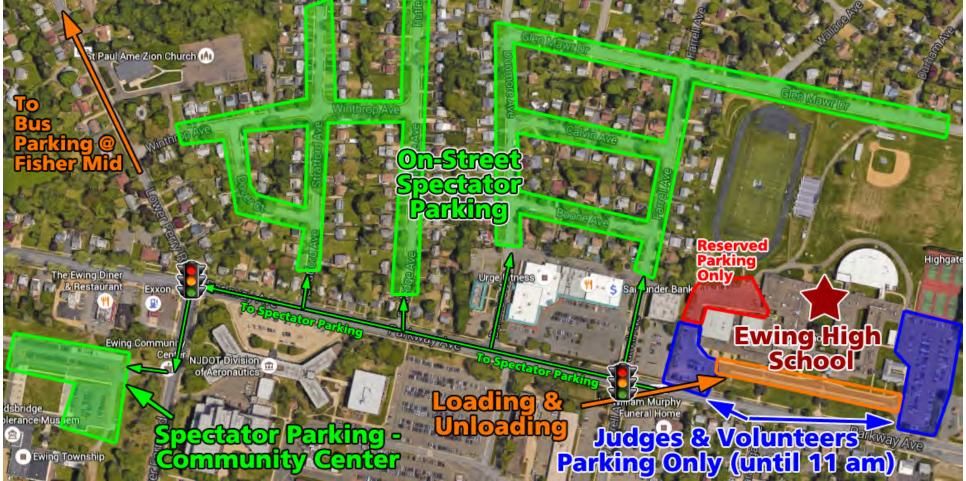

# 2018 State Finals Parking Ewing High School

900 Parkway Ave • Ewing, NJ 08618

#### **Spectator Parking:**

- Spectators can park on surrounding streets or at the Ewing Community Center (green areas).
   Please follow posted traffic laws.
- Parking on campus at Ewing High is reserved for tournament Judges and Volunteers (blue areas) until 11 am.
- The parking lot (red area) at the back of the school is reserved for NJOotM Board of Directors and Ewing High staff use only.
- Please be respectful of the local businesses and do not park in their lots. They thank you!
- NJ Dept. of Transportation has also restricted the use of their lots and are unavailable.

#### **Bus & Truck Parking:**

- Bus Parking can be found at Fisher Middle School on Lower Ferry Rd.
- Directions by Car:
  - Turn RIGHT out of the Ewing High parking lot
  - Go to the 2nd traffic light and turn RIGHT
  - Drive approximately 1 mile, Fisher Middle School will be on your LEFT.
  - Fisher Middle School 1325 Lower Ferry Rd, Ewing, NJ 08618