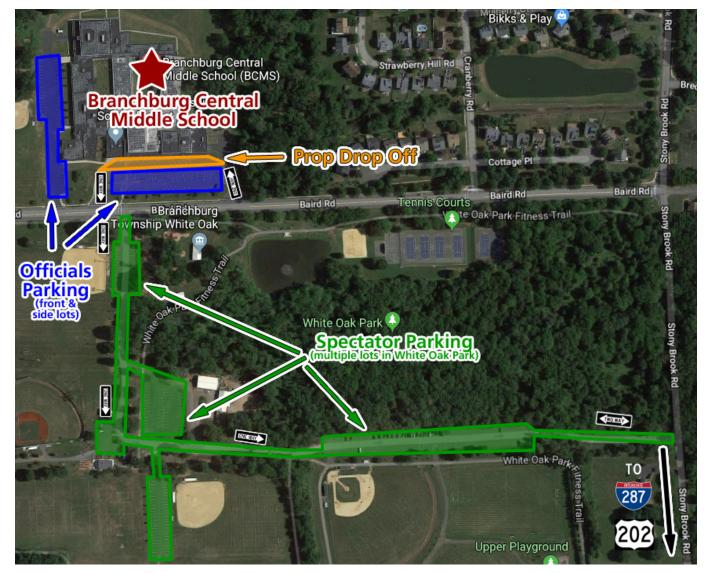

# 2018 Skylands Regional Tournament Parking Information Branchburg Central Middle School

# **Officials Parking:**

- Officials should park in the BLUE lots on the map:
  - Front lot in betwen road and drop off zone
  - Side lot (separate entrance off of Baird Rd)

## **Spectator Parking:**

- Spectators may only park in the BLUE Officials spaces after 11:00 am.
- Spectator parking is available all day in the GREEN lots at White Oak Park (across the street)
- White Oak Park features 5 lots with parking
- · White Oak Park is only one-way travel as marked

Please do not park in the spots reserved for Prop Drop Off along the front of the building.

### **Bus/Truck Parking:**

• Buses and trucks should park in the last lot in White Oak Park