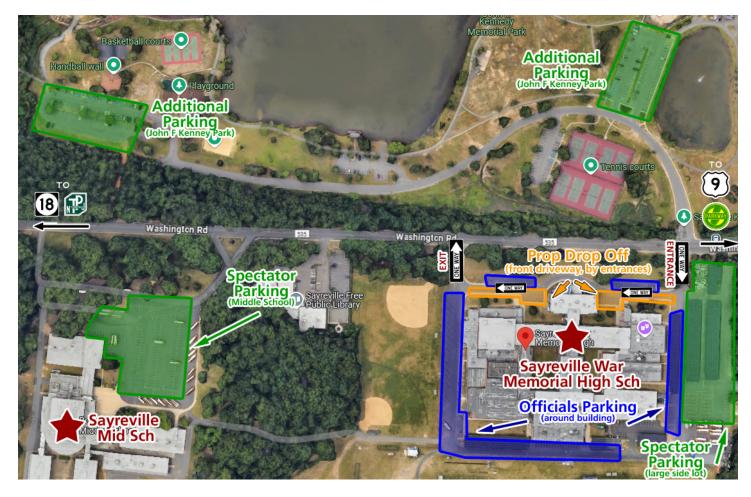

# Sayreville War Memorial High School

## **Officials Parking:**

• Officials should park in the BLUE lots on the map - around the perimeter of the building

### **Spectator Parking:**

- Spectators may only park in the BLUE Officials spaces after 11:00 am.
- Spectator parking is available all day in the GREEN side lot at the high school and at Sayreville Mid School
- Additional parking is available across the street at John F Kennedy Memorial Park

#### Please do not park in the spots reserved for Prop Drop Off along the front of the building.

#### Sayreville War Memorial High School 820 Washington Rd. Parlin, NJ 08859

### **Bus/Truck Parking:**

- Buses and trucks must park at Sayreville Middle School
- Directions:
  - Turn LEFT onto Washington Rd
  - Travel approx 1/4 mile and turn LEFT into the 2nd driveway on your left (1st driveway is the library)
  - Bus/large truck parking is available along one side of the parking lot against the tree line