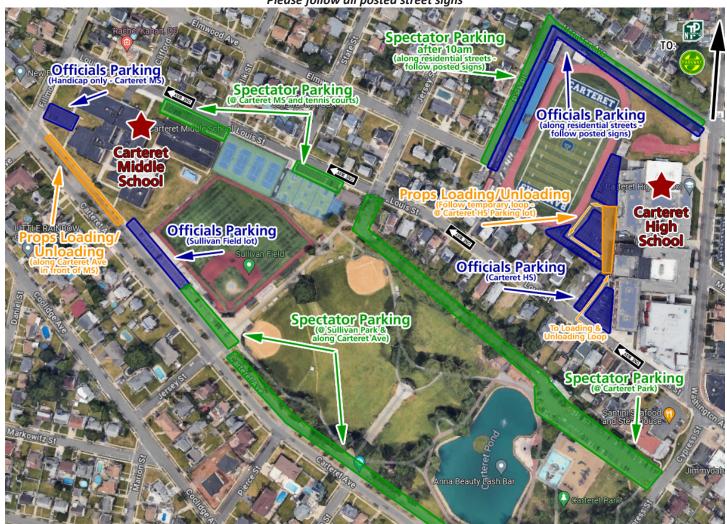

# 2024 State Finals Parking Information Carteret Public Schools

Carteret High School - 199 Washington Ave. | Carteret, NJ Carteret Middle School - 300 Carteret Ave. | Carteret, NJ

#### Props Loading/Unloading (orange areas on map):

- High School -- loading and unloading will happen along the HS building in a temporary loop set up in the back parking lot. Loop can be entered off Louis St by Washington Ave
- Middle School -- loading and unloading will be along Carteret Ave in front of the MS main entrance

# Officials Parking (blue areas on the map):

- · Lot behind high school off Louis Street
- Lot facing the Sullivan Baseball Fields
- Small lot at Middle School off Fillmore Ave (handicap only)
- Street parking on streets next to High School football field

NOTE: Louis Street will be temporarily a one-way street from Washington St (at HS) to Fillmore Ave (at MS)

## Spectator Parking (green areas on map):

- Small parking lots along Louis St next to tennis courts
- Carteret Park parking lot
- Street parking on Carteret Ave along park
- Sullivan Field parking lot
- Street parking is also available in residential areas

Please follow all posted street signs