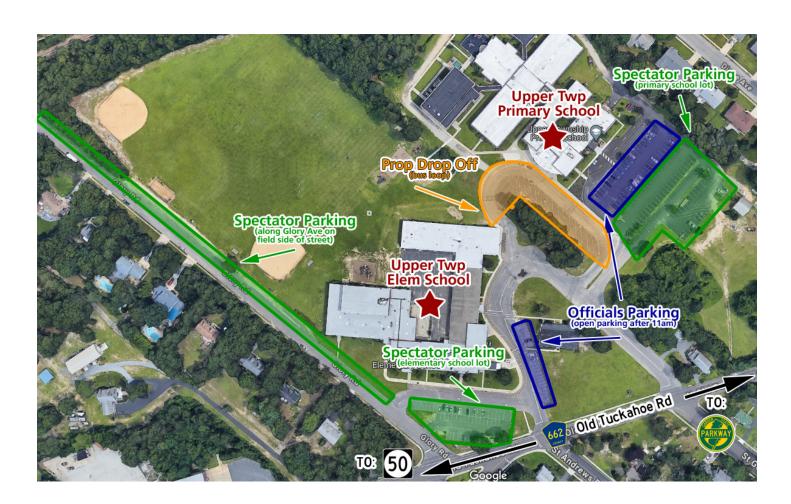

## Officials Parking (Blue):

• Officials should park in the BLUE lots on the map - lots at Elementary School and Primary School

## **Spectator Parking (Green):**

- Parking Lots (after 11am) at Elementary School and Primary School
- Along Glory Avenue (on the sports fields side of the road)
- Residential areas (please follow posted street signs)

## **Prop Drop off (Orange):**

- Bus loop between the schools
- Enter for Holding areas by Primary Sch gym (P1, P2, P3, P4) or Elementary Sch cafeteria (P5)