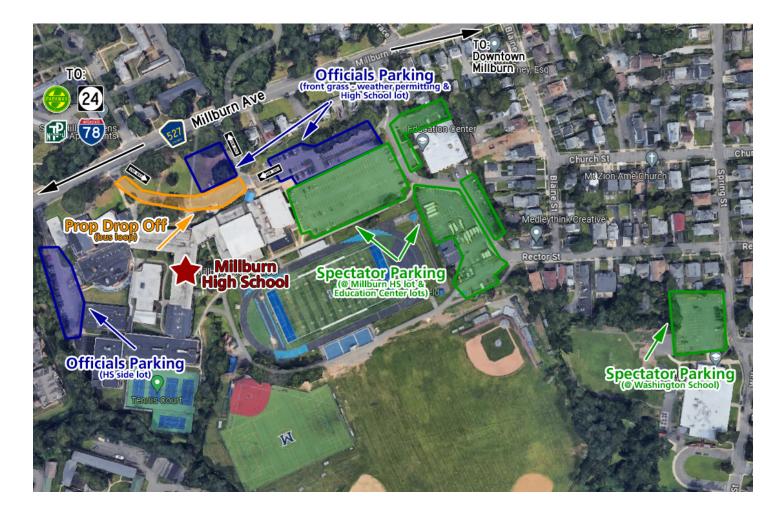

# 2024 Skylands Regional Tournament Parking Information Millburn High School

462 Millburn Ave | Millburn, NJ

#### **Officials Parking (Blue):**

- High School side lot & main lot
- Grass area in front of school (weather permitting)

### **Spectator Parking (Green):**

- High School main lot
- Education Center lots
- Washington School lot

## Prop Drop off (Orange):

- Bus loop in front of High School
- Enter for Holding areas by Gymnasiums (P1, P2, P3, P4, Primary) or Auditorium (P5)