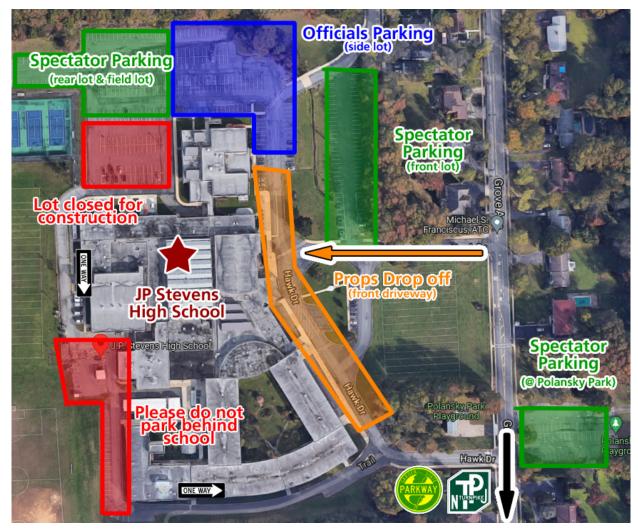

# 2024 Gateway Regional Tournament Parking Information J.P. Stevens High School

855 Grove Ave. | Edison, NJ

# **Officials Parking (blue):**

• Officials should park in the BLUE lot on the map - in the large side lot

### **Spectator Parking (green)**

- Front parking lot
- Rear & field lots
- Plansky Park across the street

## Props Loading/Unloading (orange):

• Props loading & unloading will happen along the front of the school, in the front driveway

Please do not park in the spots behind the school, those are reserved for school staff.

#### **Bus/Truck Parking:**

• Buses and trucks may park in the large lot on the side of the school, against the tennis courts / sports fields